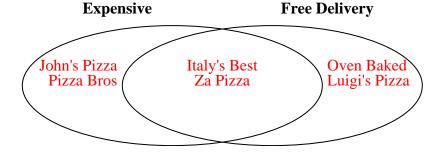

3) The table below shows the information on several pizza places. Use the chart to fill in the Venn Diagram.

|          | Za Pizza  | Italy's Best | Pizza Bros | Luigi's Pizza | John's Pizza | Oven Baked |
|----------|-----------|--------------|------------|---------------|--------------|------------|
| Price    | Expensive | Expensive    | Expensive  | Cheap         | Expensive    | Cheap      |
| Delivery | Free      | Free         | Pay        | Free          | Pay          | Free       |

3) The table below shows the information on several pizza places. Use the chart to fill in the Venn Diagram.

|    |         | Za Pizza  | Italy's Best | Pizza Bros | Luigi's Pizza | John's Pizza | Oven Baked |
|----|---------|-----------|--------------|------------|---------------|--------------|------------|
| P  | Price   | Expensive | Expensive    | Expensive  | Cheap         | Expensive    | Cheap      |
| De | elivery | Free      | Free         | Pay        | Free          | Pay          | Free       |