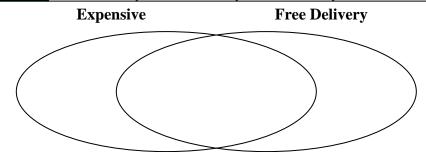

3) The table below shows the information on several pizza places. Use the chart to fill in the Venn Diagram.

|          | Za Pizza  | Italy's Best | Pizza Bros | Luigi's Pizza | John's Pizza | Oven Baked |
|----------|-----------|--------------|------------|---------------|--------------|------------|
| Price    | Expensive | Expensive    | Expensive  | Cheap         | Expensive    | Cheap      |
| Delivery | Free      | Free         | Pay        | Free          | Pay          | Free       |

3) The table below shows the information on several pizza places. Use the chart to fill in the Venn Diagram.

|    |         | Za Pizza  | Italy's Best | Pizza Bros | Luigi's Pizza | John's Pizza | Oven Baked |
|----|---------|-----------|--------------|------------|---------------|--------------|------------|
| P  | Price   | Expensive | Expensive    | Expensive  | Cheap         | Expensive    | Cheap      |
| De | elivery | Free      | Free         | Pay        | Free          | Pay          | Free       |