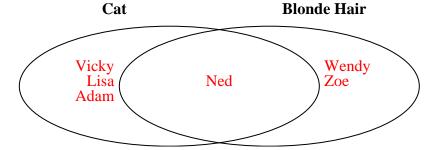

## Solve each problem.

1) The table below shows the physical traits of different students. Use the chart to fill in the Venn Diagram.

|            | Lisa | Ned    | Zoe    | Vicky | Wendy  | Adam |
|------------|------|--------|--------|-------|--------|------|
| Pet        | Cat  | Cat    | Dog    | Cat   | Dog    | Cat  |
| Hair Color | Red  | Blonde | Blonde | Red   | Blonde | Red  |