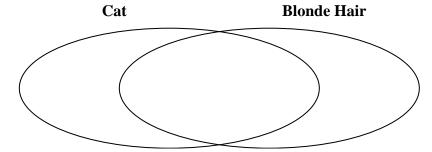

## Solve each problem.

1) The table below shows the physical traits of different students. Use the chart to fill in the Venn Diagram.

|            | Lisa | Ned    | Zoe    | Vicky | Wendy  | Adam |
|------------|------|--------|--------|-------|--------|------|
| Pet        | Cat  | Cat    | Dog    | Cat   | Dog    | Cat  |
| Hair Color | Red  | Blonde | Blonde | Red   | Blonde | Red  |