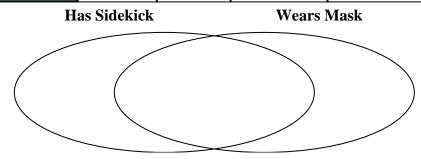

2) The table below shows the description of several super heroes. Use the chart to fill in the Venn Diagram.

|              | Sunspot | Citadel | Nightwave | Moon Shadow | Karma | Protector |
|--------------|---------|---------|-----------|-------------|-------|-----------|
| Has Sidekick | No      | Yes     | Yes       | No          | Yes   | Yes       |
| Wears Mask   | Yes     | No      | Yes       | Yes         | No    | No        |