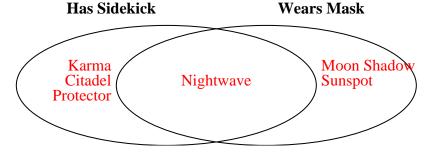

2) The table below shows the description of several super heroes. Use the chart to fill in the Venn Diagram.

|              | Sunspot | Citadel | Nightwave | Moon Shadow | Karma | Protector |
|--------------|---------|---------|-----------|-------------|-------|-----------|
| Has Sidekick | No      | Yes     | Yes       | No          | Yes   | Yes       |
| Wears Mask   | Yes     | No      | Yes       | Yes         | No    | No        |